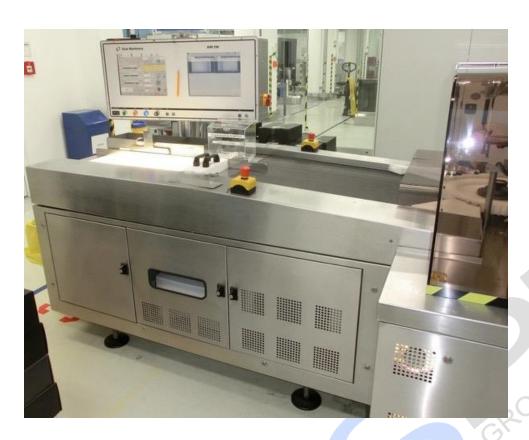

# Automatic inspection machine for ampoules **EISAI** mod. **AIM 296**

Year of manufacturer: 2009

Designed to control mechanical impurities, level and cosmetic control

#### **Description of impurities:**

- moving and non- moving particles
- parts of glass
- floating particles
- fluff
- filling level
- burned tip
- quality of seal
- height of the ampoule

#### Format parts:

1, 2, 5, 10, 20 ml standard DIN ISO 9187 T1

#### Capacity:

1, 2 and 5 up to - 24,000 pcs/ hr

10 ml - 16,000 pcs/hr

20 ml - 20,000 pcs/hr

#### **Electrical requirements**:

3/N/PE AC 400V, 50 Hz

17,3 kW/25 A

Compressed air 6 bar, 200 l/min