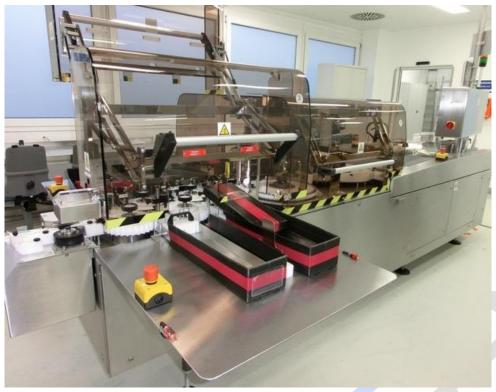

# Automatic inspection machine for ampoules **EISAI** mod. **AIM 296**

Year of manufacturer: 2009

Designed to control mechanical impurities, level and cosmetic control

#### **Description of impurities:**

- moving and non- moving particles
- parts of glass
- floating particles
- fluff
- filling level
- burned tip
- quality of seal
- height of the ampoule

#### Format parts:

1, 2, 5, 10, 20 ml standard DIN ISO 9187 T1

#### Capacity:

1, 2 and 5 up to - 24,000 pcs/ hr

10 ml - 16,000 pcs/hr

20 ml - 20,000 pcs/hr

#### **Electrical requirements**:

3/N/PE AC 400V, 50 Hz

17,3 kW/25 A

Compressed air 6 bar, 200 l/min