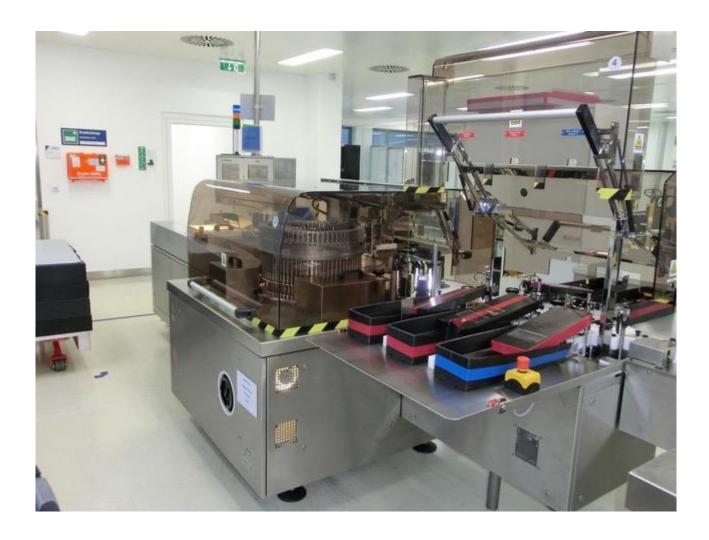

# Automatic inspection machine for ampoules **EISAI** mod. **AIM 296**

Year of manufacturer: 2009

Designed to control mechanical impurities, level and cosmetic control

#### **Description of impurities:**

- moving and non- moving particles
- parts of glass
- floating particles
- fluff
- filling level
- burned tip
- quality of seal
- height of the ampoule

#### Format parts:

1, 2, 5, 10, 20 ml standard DIN ISO 9187 T1

#### Capacity:

1, 2 and 5 up to - 24,000 pcs/ hr

10 ml - 16,000 pcs/hr

20 ml - 20,000 pcs/hr

#### **Electrical requirements**:

3/N/PE AC 400V, 50 Hz

17,3 kW/25 A

Compressed air 6 bar, 200 l/min