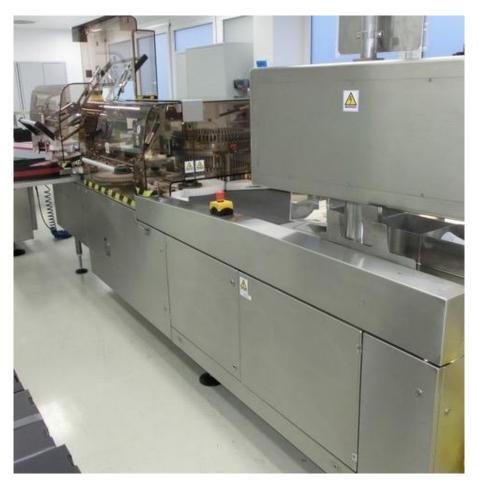

# Automatic inspection machine for ampoules **EISAI** mod. **AIM 296**

Year of manufacturer: 2009

Designed to control mechanical impurities, level and cosmetic control

#### **Description of impurities:**

- moving and non- moving particles
- parts of glass
- floating particles
- fluff
- filling level
- burned tip
- quality of seal
- height of the ampoule

#### Format parts:

1, 2, 5, 10, 20 ml standard DIN ISO 9187 T1

#### Capacity:

1, 2 and 5 up to - 24,000 pcs/ hr

10 ml - 16,000 pcs/hr

20 ml - 20,000 pcs/hr

#### **Electrical requirements**:

3/N/PE AC 400V, 50 Hz

17,3 kW/25 A

Compressed air 6 bar, 200 l/min